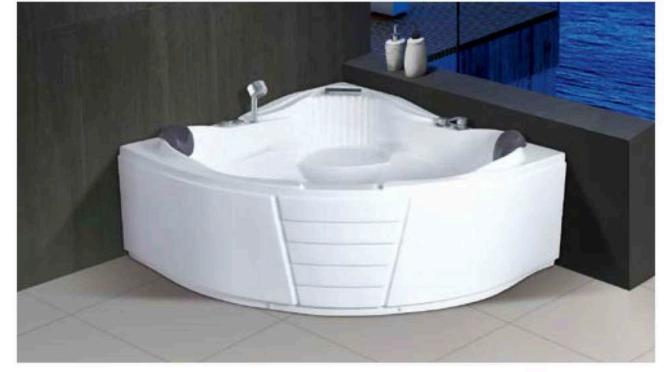

#### Model:CA-5001

Size:1100x1100x600mm 1200x1200x600mm 1350x1350x600mm 1500x1500x600mm 1600x1600x620mm 1800x1800x620mm 1900x1900x620mm