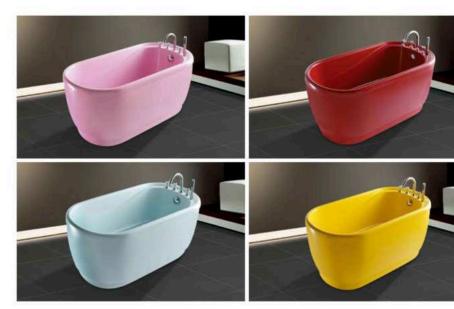

600mm









Model:CA-1009 Size:1500x750x750x610mm 1600x780x750x610mm 1700x800x750x600mm 1800x900x830x650mm











Model: CA-1010 Size: 1500x750x750x610mm 1600x780x750mm 1700x800x750mm 1800x900x830x650mm







设计源于更懂生活

个性化设计风格带来坐折视觉效常,材质及静脉的巧妙物配更显高青气质,在生活之上满足饱的 更有品位需求。

Popular festion octor, hidden in the light of classical flavor, jump but on the color, and natural elements, as if every place is art, quiet and elegant, all low-leey gorgoous.





Model:CA-1012 Size:1200x750x650mm 1300x750x650mm 1400x750x650mm 1500x750x650mm







#### 浴见美好时光

流行的时尚色彩,隐藏于淡淡的古典深刻中,凝然而上的色彩,与自然物系的元素,仍像每一处都是艺术。宁静微粒、花蛙低润的华丽。 Popular fashion color, folders in the light of classical flavor, jump but on the color, and natural elements, as if every place is art, quiet and eleigent, all low-key gargeous.

















#### Model: CA-1017

Size:1300x700x600mm 1400x740x600mm 1500x800x600mm 1600x800x600mm 1700x850x600mm







Model: CA-1019
Size: 1200x700x600mm
1300x750x600mm
1400x750x600mm
1500x750x600mm
1500x800x600mm
1600x800x600mm
1700x800x600mm
1800x820x600mm







启动心灵的源泉 Design is The Result Of More Understanding Of Life

核粉红色的设计与优雅语力的颜色素斑,核深个性。魅力恶制。洋溢着挥卷光动的气息又不失弯奏角带的风花,让他无时无形都有能觉品位生活。 Popular bashon color, hidden in the light of cassinal flavor, jump but on the color, and natural elements, as if every place is air, quiet and alegain, all low-key gargeous.

























Popular fashion color, hidden in the light of classical tievor, jump but on the color, and natural elements, as if every place is ant, quell and elegent, all low-key gargeous.



Model: CA-1053 Size: 1400