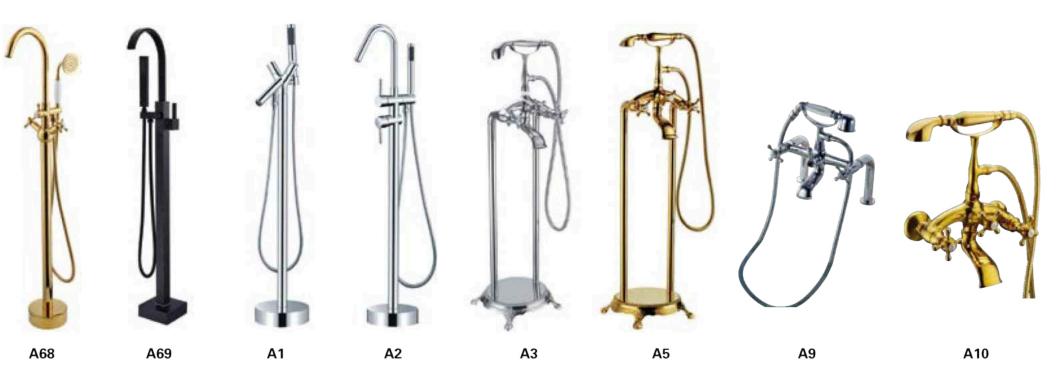

#### 落地龙头系列 Shower Pillar Series

**A12** 15#/17# 防水 TV 15#/17#watertigtness TV

1.5w、1kw

A16 3kw

A17

A18

A19

**A13** 防水 DVD watertigtness DVD