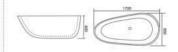

Model:CA-8801 Size:1400x1400x650mm

003

Model: CA-1001 Size:1100x1100x650mm 1200x1200x650mm 1350x1350x650mm 1500x1500x650mm

Simple, Eternal Fashion

仿生炭ể海动曲披背部时尚设计。简约与充满未来秘的设计概念,将科 按与艺术品类类结合,形现与众不同的高贵气器

Model:CA-1002 Size:1350x1350x650mm