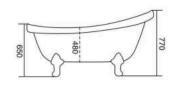

Model: CA-2001 Size:1750x750x750mm

Simple, Cternal Fashion

RELEASED BURNESS BURN