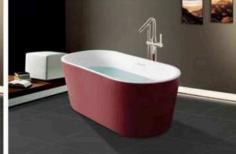

Model:CA-8801 Size:1400x1400x650mm

003

Model: CA-1001 Size:1100x1100x650mm 1200x1200x650mm 1350x1350x650mm 1500x1500x650mm

Simple, Eternal Fashion

仿生炭ể海动曲披背部时尚设计。简约与充满未来秘的设计概念,将科 按与艺术品类类结合,形现与众不同的高贵气器

Model:CA-1002 Size:1350x1350x650mm