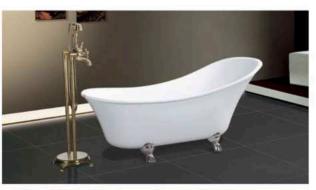

#### **Chaise Bathtub Series**

铜制键金/锥复古洛虹脚,经久朝用、别有风情。经典贵妃缸是设计,维容华典。优质亚克力或厚重铸铁材质,附唐旭。耐腐蚀、暴清洁。坚而耐用、历久弥析。

Copper gold-plated/silver retro bath feet, durable, don't have style. The classic imperial concubine cylinder is designed and elegant. Quality acrylic or heavy cast iron, Resistant to wear and corrosion, easy to clean, durable and lasting.