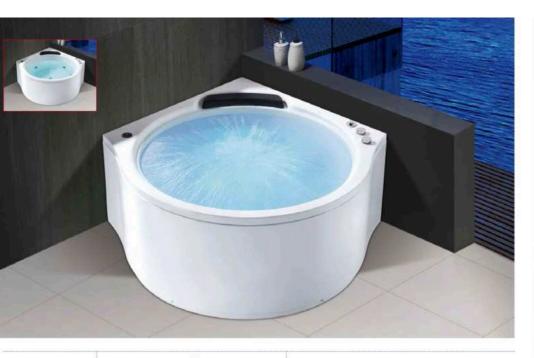

Model:CA-8801 Size:1400x1400x650mm

003

Model: CA-1001 Size:1100x1100x650mm 1200x1200x650mm 1350x1350x650mm 1500x1500x650mm

Simple, Eternal Fashion

仿生炭ể海动曲披背部时尚设计。简约与充满未来秘的设计概念,将科 按与艺术品类类结合,形现与众不同的高贵气器

Model:CA-1002 Size:1350x1350x650mm