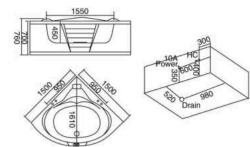

#### Model:CA-5001

Size:1100x1100x600mm 1200x1200x600mm 1350x1350x600mm 1500x1500x600mm 1600x1600x620mm 1800x1800x620mm 1900x1900x620mm