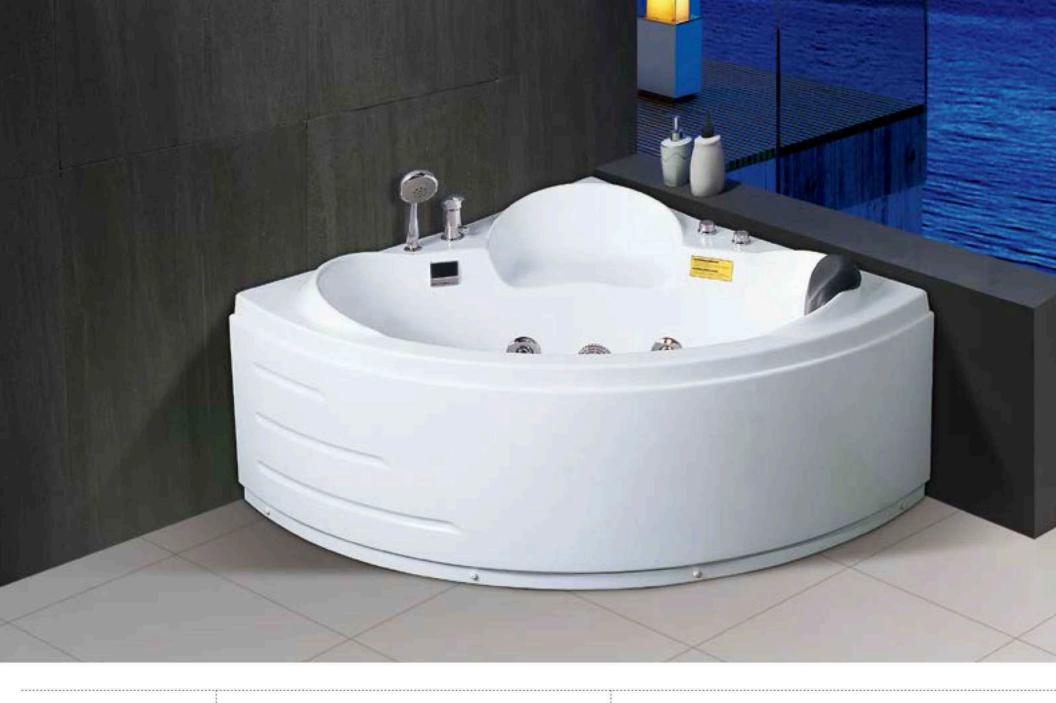

Model:CA-8801 Size:1400x1400x650mm

003

Model: CA-1001 Size:1100x1100x650mm 1200x1200x650mm 1350x1350x650mm 1500x1500x650mm

Simple, Eternal Fashion

仿生炭ể海动曲披背部时尚设计。简约与充满未来秘的设计概念,将科 按与艺术品类类结合,形现与众不同的高贵气器

Model:CA-1002 Size:1350x1350x650mm