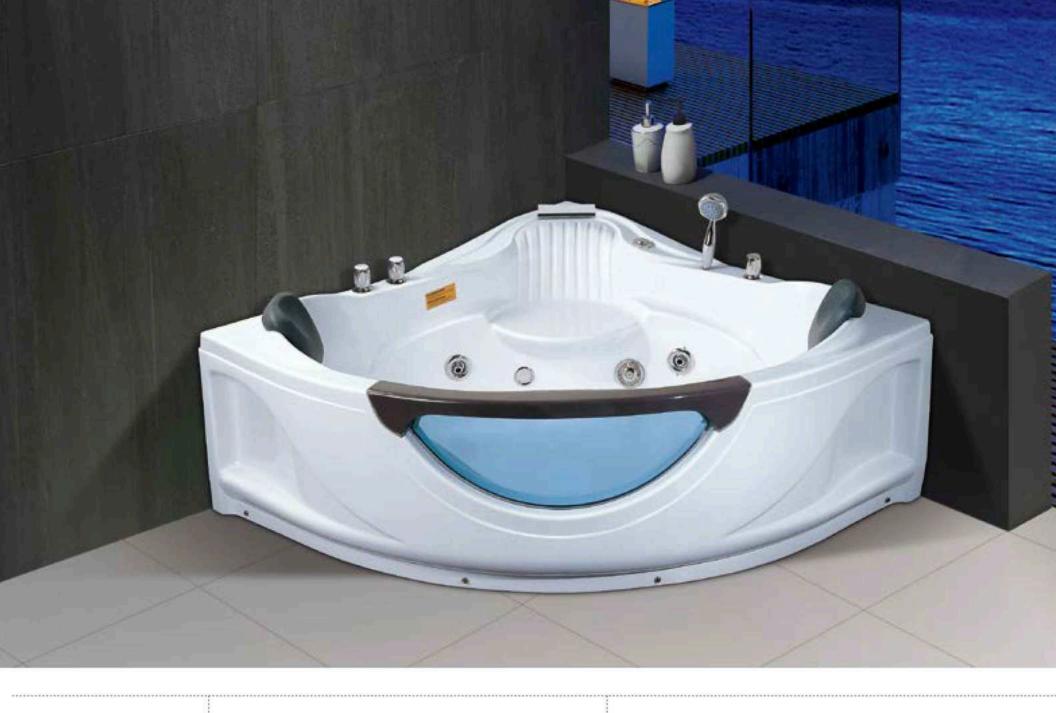

Model:CA-8801 Size:1400x1400x650mm

003

Model: CA-1001 Size:1100x1100x650mm 1200x1200x650mm 1350x1350x650mm 1500x1500x650mm

Simple, Eternal Fashion

仿生炭ể海动曲披背部时尚设计。简约与充满未来秘的设计概念,将科 按与艺术品类类结合,形现与众不同的高贵气器

Model:CA-1002 Size:1350x1350x650mm