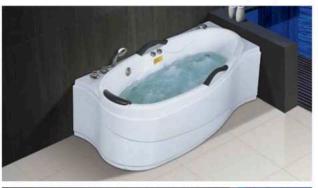

Model:CA-8801 Size:1400x1400x650mm

003

Model: CA-1001 Size:1100x1100x650mm 1200x1200x650mm 1350x1350x650mm 1500x1500x650mm

Simple, Eternal Fashion

仿生炭ể海动曲披背部时尚设计。简约与充满未来秘的设计概念,将科 按与艺术品类类结合,形现与众不同的高贵气器

Model:CA-1002 Size:1350x1350x650mm