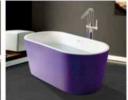

Model:CA-8801 Size:1400x1400x650mm

003

Model: CA-1001 Size:1100x1100x650mm 1200x1200x650mm 1350x1350x650mm 1500x1500x650mm

Simple, Eternal Fashion

仿生炭ể海动曲披背部时尚设计。简约与充满未来秘的设计概念,将科 按与艺术品类类结合,形现与众不同的高贵气器

Model:CA-1002 Size:1350x1350x650mm