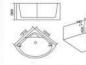

-5003

Size:1700x750x580mm 1700x800x580mm 1800x800x600mm





#### Model: CA-5005

Size:1500x1500x650mm 1800x1800x650mm



#### 按摩浴缸系列 Massage Bathtub Series



Model: CA-5007 Size:1300x1300x580mm







Model:CA-5008 Size:1500x1500x700mm







Model: CA-5009 Size: 1200x1200x600mm



# Simple, Eternal Fashion

流行的时尚色彩,隐藏于淡淡的古典风味中,跃然而上的色彩,与自然相系的元素, 仿佛每一处都是艺术,宁静雅致,尽显低调的华丽。



Model:CA-5011 Size:1800x1230x650mm 左右裙 lett/right skirt



Simple, Eternal Fashion 而行前时间告决,即属于法国的企业风险中,就提出上的背相,与我然相声的元素。 台湾是一封经马艺术,学科经验,采述当场的专动。







Model:CA-5012 Size:1550x780x700mm 左右裙 left/right skirt



按摩洛缸系列 Massage Bathtub Series



Model:CA-5015 Size:1700x850x700mm 左右裙 left/right skirt





Model: CA-5016 Size:1710x850x700mm





Model:CA-5019 Size:1600x800x600mm







#### 按摩治缸系列 Massage Bathtub Series















Model: CA-5032 Size: 1400x730x600mm 1500x730x600mm 1600x730x600mm 1700x730x600mm





103



# **Concealed Massage Bathtub Series** 每一时每一刻,不断沁入自己的阅历和你神往的故事,空间里好比一首美妙的乐曲,每段都余音绕梁,让你充分释放欧式浪漫情怀! At every moment, your own experience and the story of your fascination continue to seep in Space is like a beautiful music, each section are lingering sound around the beam, let you fully release the European romantic feelings! 105

#### 嵌入式指缸系列 Concealed Massage Bathtub Series













Model: CA-6015 Size:1500x750x600mm 1600x800x600mm 1700x800x600mm 1800x820x600mm







#### Model: CA-6012

- Model: CA-6012 Size:1300x750x650mm 1400x750x650mm 1500x750x650mm 1500x800x650mm 1600x800x650mm 1700x800x650mm 1800x820x650mm



#### 嵌入式沿缸系列 Concealed Massage Bathtub Series



Model: CA-6023 Siz