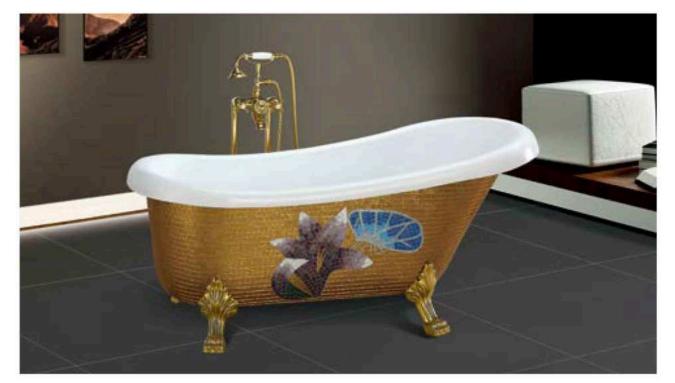

#### **Chaise Bathtub Series**

铜制键金/锥复古洛虹脚,经久朝用、别有风情。经典贵妃缸是设计,维容华典。优质亚克力或厚重铸铁材质,附唐旭。耐腐蚀、暴清洁。坚而耐用、历久弥析。

Copper gold-plated/silver retro bath feet, durable, don't have style. The classic imperial concubine cylinder is designed and elegant. Quality acrylic or heavy cast iron, Resistant to wear and corrosion, easy to clean, durable and lasting.