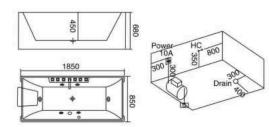

后于自行的人类的特色,所谓的上的变形。在这种形式发展。 自然有一些相似的方式,可能够够,是这些的效果。





Model: CA-2012A Size: 1360x750x750mm 1500x750x780mm 1600x780x700x600mm 1700x800x830x660mm 1800x900x850x650mm







#### 贵妃紅系列 Chaise Bathtub Series



#### Model: CA-2015

Size:1200x750x770x650mm 1300x750x770x650mm 1400x750x770x650mm 1500x750x770x650mm 1600x750x770x650mm 1700x750x770x650mm 1800x750x770x650mm







#### Model: CA-2016

Size:1200x750x770x650mm 1300x750x770x650mm 1400x750x770x650mm 1500x750x770x650mm 1600x750x770x650mm 1700x750x770x650mm 1800x750x770x650mm







#### 贵妃紅系列 Chaise Bathtub Series





#### 按摩浴缸系列 Massage Bathtub Series



#### Model:CA-5001

Size:1100x1100x600mm 1200x1200x600mm 1350x1350x600mm 1500x1500x600mm 1600x1600x620mm 1800x1800x620mm 1900x1900x620mm





#### Model: CA-5002 Size:1850x850x680mm







Model: CA-5006 Size:1500x1500x700mm



# Simple, Eternal Fashion

流行的时尚色彩,隐藏于淡淡的古典风味中,跃然而上的色彩,与自然相系的元素, 仿佛每一处都是艺术,宁静雅致,尽显低调的华丽。

#### 按摩浴缸系列 Massage Bathtub Series



#### Model: CA-5003

Size:1700x750x580mm 1700x800x580mm 1800x800x600mm





#### Model: CA-5005

Size:1500x1500x650mm 1800x1800x650mm



#### 按摩浴缸系列 Massage Bathtub Series



Model: CA-5007 Size:1300x1300x580mm







Model:CA-5008 Size:1500x1500x700mm







Model: CA-5009 Size: 1200x1200x600mm



# Simple, Eternal Fashion

流行的时尚色彩,隐藏于淡淡的古典风味中,跃然而上的色彩,与自然相系的元素, 仿佛每一处都是艺术,宁静雅致,尽显低调的华丽。



Model:CA-5011 Size:1800x1230x650mm 左右裙 lett/right skirt



Simple, Eternal Fashion 而行前时间告决,即属于法国的企业风险中,就提出上的背相,与我然相声的元素。 台湾是一封经马艺术,学科经验,采述当场的专动。







Model:CA-5012 Size:1550x780x700mm 左右裙 left/right skirt



按摩洛缸系列 Massage Bathtub Se