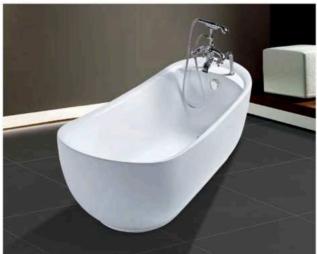

#### **Chaise Bathtub Series**

铜制键金/锥复古洛虹脚,经久朝用、别有风情。经典贵妃缸是设计,维容华典。优质亚克力或厚重铸铁材质,附唐旭。耐腐蚀、暴清洁。坚而耐用、历久弥析。

Copper gold-plated/silver retro bath feet, durable, don't have style. The classic imperial concubine cylinder is designed and elegant. Quality acrylic or heavy cast iron, Resistant to wear and corrosion, easy to clean, durable and lasting.