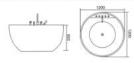

Model:CA-8801 Size:1400x1400x650mm

003

Model: CA-1001 Size:1100x1100x650mm 1200x1200x650mm 1350x1350x650mm 1500x1500x650mm

Simple, Eternal Fashion

仿生炭ể海动曲披背部时尚设计。简约与充满未来秘的设计概念,将科 按与艺术品类类结合,形现与众不同的高贵气器

Model:CA-1002 Size:1350x1350x650mm