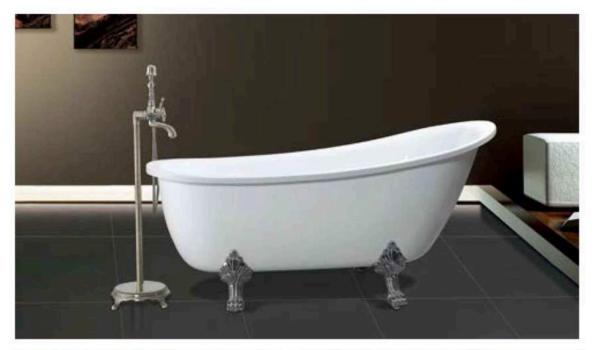

#### 贵妃紅系列 Chaise Bathtub Series

Model: CA-2008 Size: 1650x800x730mm

Model: CA-2008 Size:1650x800x730mm

Model: CA-2009
Size:1200x700x750x650mm
1300x750x50x650mm
1400x750x760x650mm
1500x750x780x650mm
1500x750x780x650mm
1700x780x750x650mm
1800x800x750x670mm

Model:CA-2010 Model: CA – 2010
Size: 1200x700x750x650mm
1300x750x690x620mm
1400x750x760x650mm
1500x750x770x650mm
1600x750x770x650mm
1700x750x770x650mm
1800x750x770x650mm