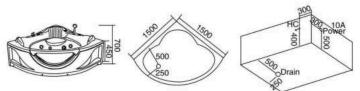

Model:CA-8801 Size:1400x1400x650mm

003

Model: CA-1001 Size:1100x1100x650mm 1200x1200x650mm 1350x1350x650mm 1500x1500x650mm

Simple, Eternal Fashion

仿生炭ể海动曲披背部时尚设计。简约与充满未来秘的设计概念,将科 按与艺术品类类结合,形现与众不同的高贵气器

Model:CA-1002 Size:1350x1350x650mm