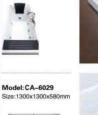

Model:CA-8801 Size:1400x1400x650mm

003

Model: CA-1001 Size:1100x1100x650mm 1200x1200x650mm 1350x1350x650mm 1500x1500x650mm

Simple, Eternal Fashion

仿生炭ể海动曲披背部时尚设计。简约与充满未来秘的设计概念,将科 按与艺术品类类结合,形现与众不同的高贵气器

Model:CA-1002 Size:1350x1350x650mm