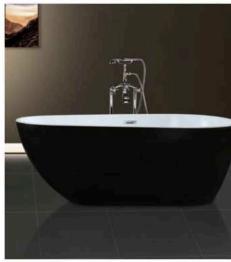

Model:CA-8801 Size:1400x1400x650mm

003

Model: CA-1001 Size:1100x1100x650mm 1200x1200x650mm 1350x1350x650mm 1500x1500x650mm

Simple, Eternal Fashion

仿生炭ể海动曲披背部时尚设计。简约与充满未来秘的设计概念,将科 按与艺术品类类结合,形现与众不同的高贵气器

Model:CA-1002 Size:1350x1350x650mm