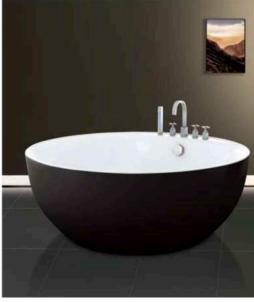

Model:CA-8801 Size:1400x1400x650mm

003

Model: CA-1001 Size:1100x1100x650mm 1200x1200x650mm 1350x1350x650mm 1500x1500x650mm

Simple, Eternal Fashion

仿生炭ể海动曲披背部时尚设计。简约与充满未来秘的设计概念,将科 按与艺术品类类结合,形现与众不同的高贵气器

Model:CA-1002 Size:1350x1350x650mm