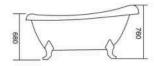

#### **Chaise Bathtub Series**

铜制键金/锥复古洛虹脚,经久朝用、别有风情。经典贵妃缸是设计,维容华典。优质亚克力或厚重铸铁材质,附唐旭。耐腐蚀、暴清洁。坚而耐用、历久弥析。

Copper gold-plated/silver retro bath feet, durable, don't have style. The classic imperial concubine cylinder is designed and elegant. Quality acrylic or heavy cast iron, Resistant to wear and corrosion, easy to clean, durable and lasting.