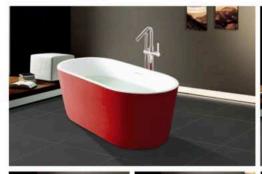

Model:CA-8801 Size:1400x1400x650mm

003

Model: CA-1001 Size:1100x1100x650mm 1200x1200x650mm 1350x1350x650mm 1500x1500x650mm

Simple, Eternal Fashion

仿生炭ể海动曲披背部时尚设计。简约与充满未来秘的设计概念,将科 按与艺术品类类结合,形现与众不同的高贵气器

Model:CA-1002 Size:1350x1350x650mm