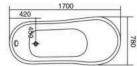

Model:CA-8801 Size:1400x1400x650mm

003

Model: CA-1001 Size:1100x1100x650mm 1200x1200x650mm 1350x1350x650mm 1500x1500x650mm

Simple, Eternal Fashion

仿生炭ể海动曲披背部时尚设计。简约与充满未来秘的设计概念,将科 按与艺术品类类结合,形现与众不同的高贵气器

Model:CA-1002 Size:1350x1350x650mm