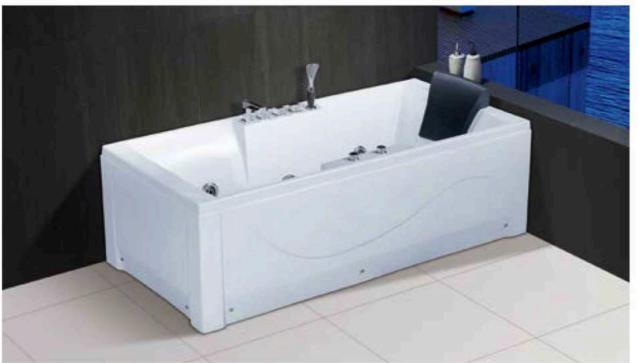

自行的人类的特色,所谓的上的变形。在这种形式发展。 自然有一些相似的方式,可能够够,是这些的效果。





Model: CA-2012A Size: 1360x750x750mm 1500x750x780mm 1600x780x700x600mm 1700x800x830x660mm 1800x900x850x650mm







#### 贵妃紅系列 Chaise Bathtub Series



#### Model: CA-2015

Size:1200x750x770x650mm 1300x750x770x650mm 1400x750x770x650mm 1500x750x770x650mm 1600x750x770x650mm 1700x750x770x650mm 1800x750x770x650mm







#### Model: CA-2016

Size:1200x750x770x650mm 1300x750x770x650mm 1400x750x770x650mm 1500x750x770x650mm 1600x750x770x650mm 1700x750x770x650mm 1800x750x770x650mm







#### 贵妃紅系列 Chaise Bathtub Series





#### 按摩浴缸系列 Massage Bathtub Series



#### Model:CA-5001

Size:1100x1100x600mm 1200x1200x600mm 1350x1350x600mm 1500x1500x600mm 1600x1600x620mm 1800x1800x620mm 1900x1900x620mm





#### Model: CA-5002 Size:1850x850x680mm







Model: CA-5006 Size:1500x1500x700mm



# Simple, Eternal Fashion

流行的时尚色彩,隐藏于淡淡的古典风味中,跃然而上的色彩,与自然相系的元素, 仿佛每一处都是艺术,宁静雅致,尽显低调的华丽。

#### 按摩浴缸系列 Massage Bathtub Series



#### Model: CA-5003

Size:1700x750x580mm 1700x800x580mm 1800x800x600mm





#### Model: CA-5005

Size:1500x1500x650mm 1800x1800x650mm



#### 按摩浴缸系列 Massage Bathtub Series



Model: CA-5007 Size:1300x1300x580mm







Model:CA-5008 Size:1500x1500x700mm







Model: CA-5009 Size: 1200x1200x600mm



# Simple, Eternal Fashion

流行的时尚色彩,隐藏于淡淡的古典风味中,跃然而上的色彩,与自然相系的元素, 仿佛每一处都是艺术,宁静雅致,尽显低调的华丽。



Model:CA-5011 Size:1800x1230x650mm 左右裙 lett/right skirt



Simple, Eternal Fashion 而行前时间告决,即属于法国的企业风险中,就提出上的背相,与我然相声的元素。 台湾是一封经马艺术,学科经验,采述当场的专动。







Model:CA-5012 Size:1550x780x700mm 左右裙 left/right skirt



按摩洛缸系列 Massage Bathtub Seri