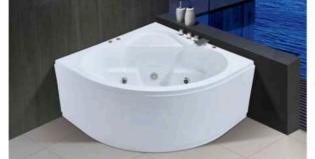

3

Size:1700x750x580mm 1700x800x580mm 1800x800x600mm





#### Model: CA-5005

Size:1500x1500x650mm 1800x1800x650mm



#### 按摩浴缸系列 Massage Bathtub Series



Model: CA-5007 Size:1300x1300x580mm







Model:CA-5008 Size:1500x1500x700mm







Model: CA-5009 Size: 1200x1200x600mm



# Simple, Eternal Fashion

流行的时尚色彩,隐藏于淡淡的古典风味中,跃然而上的色彩,与自然相系的元素, 仿佛每一处都是艺术,宁静雅致,尽显低调的华丽。



Model:CA-5011 Size:1800x1230x650mm 左右裙 lett/right skirt



Simple, Eternal Fashion 而行前时间告决,即属于法国的企业风险中,就提出上的背相,与我然相声的元素。 台湾是一封经马艺术,学科经验,采述当场的专动。







Model:CA-5012 Size:1550x780x700mm 左右裙 left/right skirt



按摩洛缸系列 Massage Bathtub Series



Model:CA-5015 Size:1700x850x700mm 左右裙 left/right skirt





Model: CA-5016 Size:1710x850x700mm





Model:CA-5019 Size:1600x800x600mm







#### 按摩治缸系列 Massage Bathtub Series















Model: CA-5032 Size: 1400x730x600mm 1500x730x600mm 1600x730x600mm 1700x730x600mm





103



# **Concealed Massage Bathtub Series** 每一时每一刻,不断沁入自己的阅历和你神往的故事,空间里好比一首美妙的乐曲,每段都余音绕梁,让你充分释放欧式浪漫情怀! At every moment, your own experience and the story of your fascination continue to seep in Space is like a beautiful music, each section are lingering sound around the beam, let you fully release the European romantic feelings! 105

#### 嵌入式指缸系列 Concealed Massage Bathtub Series













Model: CA-6015 Size:1500x750x600mm 1600x800x600mm 1700x800x600mm 1800x820x600mm







#### Model: CA-6012

- Model: CA-6012 Size:1300x750x650mm 1400x750x650mm 1500x750x650mm 1500x800x650mm 1600x800x650mm 1700x800x650mm 1800x820x650mm



#### 嵌入式沿缸系列 Concealed Massage Bathtub Series



Model: CA-6023 Size:18