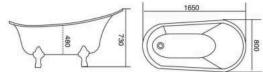

#### 贵妃紅系列 Chaise Bathtub Series

Model: CA-2008 Size: 1650x800x730mm

Model: CA-2008 Size:1650x800x730mm

Model: CA-2009
Size:1200x700x750x650mm
1300x750x50x650mm
1400x750x760x650mm
1500x750x780x650mm
1500x750x780x650mm
1700x780x750x650mm
1800x800x750x670mm

Model:CA-2010 Model: CA – 2010
Size: 1200x700x750x650mm
1300x750x690x620mm
1400x750x760x650mm
1500x750x770x650mm
1600x750x770x650mm
1700x750x770x650mm
1800x750x770x650mm