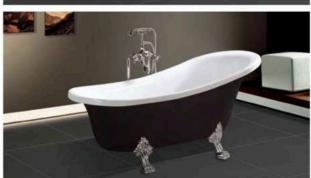

Model:CA-8801 Size:1400x1400x650mm

003

Model: CA-1001 Size:1100x1100x650mm 1200x1200x650mm 1350x1350x650mm 1500x1500x650mm

Simple, Eternal Fashion

仿生炭ể海动曲披背部时尚设计。简约与充满未来秘的设计概念,将科 按与艺术品类类结合,形现与众不同的高贵气器

Model:CA-1002 Size:1350x1350x650mm