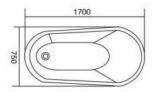

Model: CA-1010 Size: 1500x750x750x610mm 1600x780x750mm 1700x800x750mm 1800x900x830x650mm

设计源于更懂生活

个性化设计风格带来坐折视觉效常,材质及静脉的巧妙物配更显高青气质,在生活之上满足饱的 更有品位需求。

Popular festion octor, hidden in the light of classical flavor, jump but on the color, and natural elements, as if every place is art, quiet and elegant, all low-leey gorgoous.