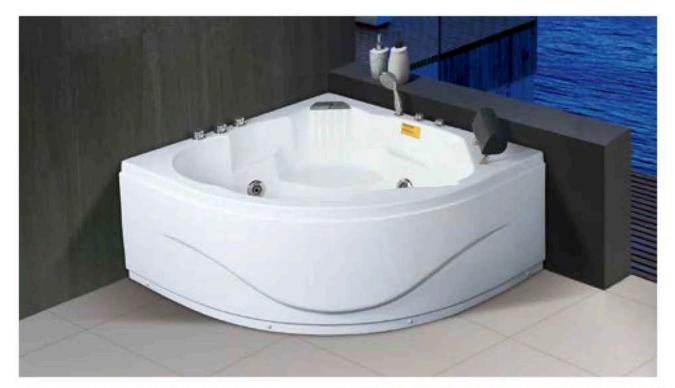

#### Model:CA-2007

Size:1200x700x750x650mm 1300x750x690x620mm 1400x700x780mm 1500x750x750mm 1600x800x750mm 1700x800x750mm 1800x800x750mm

Model:CA-2002 Size:1550X690X700x560mm

Model:CA-2003 Size:1600x690x780x630mm

Model:CA-2007 Nice:1200x700x750x650mm 1300x750x690x620mm 1300x750x690x620mm 1400x700x750x750mm 1500x750x750mm 1600x800x750mm 1800x800x750mm 1800x800x750mm