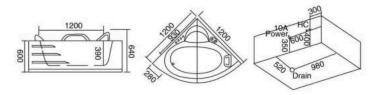

Model:CA-8801 Size:1400x1400x650mm

003

Model: CA-1001 Size:1100x1100x650mm 1200x1200x650mm 1350x1350x650mm 1500x1500x650mm

Simple, Eternal Fashion

仿生炭ể海动曲披背部时尚设计。简约与充满未来秘的设计概念,将科 按与艺术品类类结合,形现与众不同的高贵气器

Model:CA-1002 Size:1350x1350x650mm