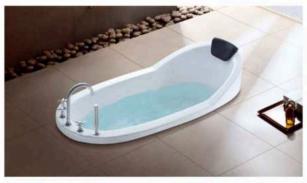

出上的背相,与我然相声的元素。 台湾是一封经马艺术,学科经验,采述当场的专动。







Model:CA-5012 Size:1550x780x700mm 左右裙 left/right skirt



按摩洛缸系列 Massage Bathtub Series



Model:CA-5015 Size:1700x850x700mm 左右裙 left/right skirt





Model: CA-5016 Size:1710x850x700mm





Model:CA-5019 Size:1600x800x600mm







#### 按摩治缸系列 Massage Bathtub Series















Model: CA-5032 Size: 1400x730x600mm 1500x730x600mm 1600x730x600mm 1700x730x600mm





103



# **Concealed Massage Bathtub Series** 每一时每一刻,不断沁入自己的阅历和你神往的故事,空间里好比一首美妙的乐曲,每段都余音绕梁,让你充分释放欧式浪漫情怀! At every moment, your own experience and the story of your fascination continue to seep in Space is like a beautiful music, each section are lingering sound around the beam, let you fully release the European romantic feelings! 105

#### 嵌入式指缸系列 Concealed Massage Bathtub Series













Model: CA-6015 Size:1500x750x600mm 1600x800x600mm 1700x800x600mm 1800x820x600mm







#### Model: CA-6012

- Model: CA-6012 Size:1300x750x650mm 1400x750x650mm 1500x750x650mm 1500x800x650mm 1600x800x650mm 1700x800x650mm 1800x820x650mm



#### 嵌入式沿缸系列 Concealed Massage Bathtub Series



Model: CA-6023 Size:1850x880x520mm







Model:CA-6025 Size:1800x1200x650mm 左右裙 left/right skirt





#### 嵌入式沿缸系列 Concealed Massage Bathtub Series





















#### 落地龙头系列 Shower Pillar Series











**A12** 15#/17# 防水 TV 15#/17#watertigtness TV



1.5w、1kw



A16 3kw



A17



A18



A19



**A13** 防水 DVD watertigtness DVD



A20



A21



A22



A23



A25





















A29



A26 A27 A28





























A30



A32



A33



A36





















**A37** 

A