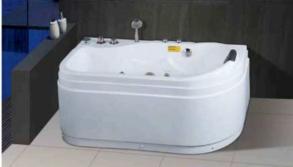

# Simple, Eternal Fashion

流行的时尚色彩,隐藏于淡淡的古典风味中,跃然而上的色彩,与自然相系的元素, 仿佛每一处都是艺术,宁静雅致,尽显低调的华丽。

Model:CA-5011 Size:1800x1230x650mm 左右裙 lett/right skirt

Simple, Eternal Fashion 而行前时间告决,即属于法国的企业风险中,就提出上的背相,与我然相声的元素。 台湾是一封经马艺术,学科经验,采述当场的专动。