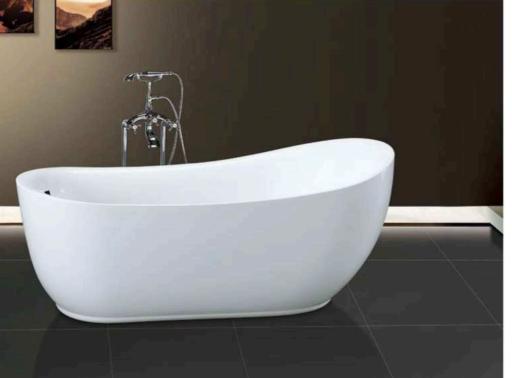

Model:CA-8801 Size:1400x1400x650mm

003

Model: CA-1001 Size:1100x1100x650mm 1200x1200x650mm 1350x1350x650mm 1500x1500x650mm

Simple, Eternal Fashion

仿生炭ể海动曲披背部时尚设计。简约与充满未来秘的设计概念,将科 按与艺术品类类结合,形现与众不同的高贵气器

Model:CA-1002 Size:1350x1350x650mm