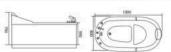

Model:CA-2013 Size:1500x750x690mm

Simple, Eternal Fashion

有行的时间表现,然后于自行的人类的特色,所谓的上的变形。在这种形式发展。 自然有一些相似的方式,可能够够,是这些的效果。

Model: CA-2012A Size: 1360x750x750mm 1500x750x780mm 1600x780x700x600mm 1700x800x830x660mm 1800x900x850x650mm