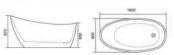

Model:CA-8801 Size:1400x1400x650mm

003

Model: CA-1001 Size:1100x1100x650mm 1200x1200x650mm 1350x1350x650mm 1500x1500x650mm

Simple, Eternal Fashion

仿生炭ể海动曲披背部时尚设计。简约与充满未来秘的设计概念,将科 按与艺术品类类结合,形现与众不同的高贵气器

Model:CA-1002 Size:1350x1350x650mm