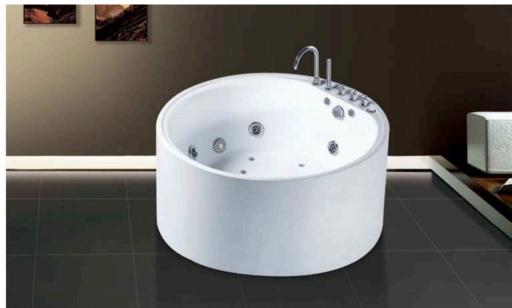

Model:CA-8801 Size:1400x1400x650mm

003

Model: CA-1001 Size:1100x1100x650mm 1200x1200x650mm 1350x1350x650mm 1500x1500x650mm

Simple, Eternal Fashion

仿生炭ể海动曲披背部时尚设计。简约与充满未来秘的设计概念,将科 按与艺术品类类结合,形现与众不同的高贵气器

Model:CA-1002 Size:1350x1350x650mm