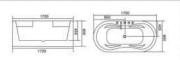

Model:CA-2013 Size:1500x750x690mm

Simple, Eternal Fashion

有行的时间表现,然后于自行的人类的特色,所谓的上的变形。在这种形式发展。 自然有一些相似的方式,可能够够,是这些的效果。

Model: CA-2012A Size: 1360x750x750mm 1500x750x780mm 1600x780x700x600mm 1700x800x830x660mm 1800x900x850x650mm