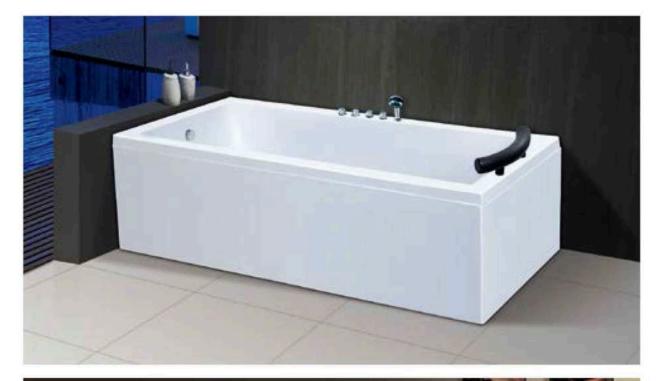

#### 贵妃紅系列 Chaise Bathtub Series



#### Model: CA-2015

Size:1200x750x770x650mm 1300x750x770x650mm 1400x750x770x650mm 1500x750x770x650mm 1600x750x770x650mm 1700x750x770x650mm 1800x750x770x650mm







#### Model: CA-2016

Size:1200x750x770x650mm 1300x750x770x650mm 1400x750x770x650mm 1500x750x770x650mm 1600x750x770x650mm 1700x750x770x650mm 1800x750x770x650mm







#### 贵妃紅系列 Chaise Bathtub Series





#### 按摩浴缸系列 Massage Bathtub Series



#### Model:CA-5001

Size:1100x1100x600mm 1200x1200x600mm 1350x1350x600mm 1500x1500x600mm 1600x1600x620mm 1800x1800x620mm 1900x1900x620mm





#### Model: CA-5002 Size:1850x850x680mm







Model: CA-5006 Size:1500x1500x700mm



# Simple, Eternal Fashion

流行的时尚色彩,隐藏于淡淡的古典风味中,跃然而上的色彩,与自然相系的元素, 仿佛每一处都是艺术,宁静雅致,尽显低调的华丽。

#### 按摩浴缸系列 Massage Bathtub Series



#### Model: CA-5003

Size:1700x750x580mm 1700x800x580mm 1800x800x600mm





#### Model: CA-5005

Size:1500x1500x650mm 1800x1800x650mm



#### 按摩浴缸系列 Massage Bathtub Series



Model: CA-5007 Size:1300x1300x580mm







Model:CA-5008 Size:1500x1500x700mm







Model: CA-5009 Size: 1200x1200x600mm



# Simple, Eternal Fashion

流行的时尚色彩,隐藏于淡淡的古典风味中,跃然而上的色彩,与自然相系的元素, 仿佛每一处都是艺术,宁静雅致,尽显低调的华丽。



Model:CA-5011 Size:1800x1230x650mm 左右裙 lett/right skirt



Simple, Eternal Fashion 而行前时间告决,即属于法国的企业风险中,就提出上的背相,与我然相声的元素。 台湾是一封经马艺术,学科经验,采述当场的专动。







Model:CA-5012 Size:1550x780x700mm 左右裙 left/right skirt



按摩洛缸系列 Massage Bathtub Series



Model:CA-5015 Size:1700x850x700mm 左右裙 left/right skirt





Model: CA-5016 Size:1710x850x700mm





Model:CA-5019 Size:1600x800x600mm







#### 按摩治缸系列 Massage Ba