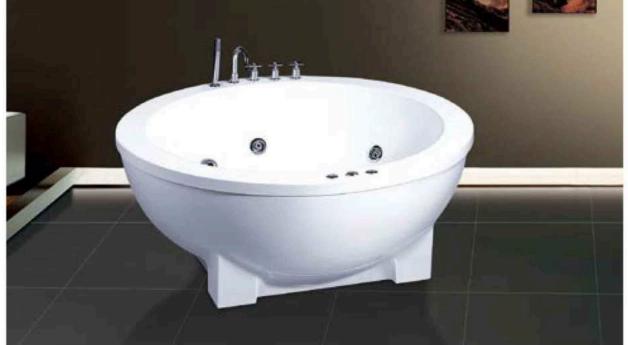

Model:CA-8801 Size:1400x1400x650mm

003

Model: CA-1001 Size:1100x1100x650mm 1200x1200x650mm 1350x1350x650mm 1500x1500x650mm

Simple, Eternal Fashion

仿生炭ể海动曲披背部时尚设计。简约与充满未来秘的设计概念,将科 按与艺术品类类结合,形现与众不同的高贵气器

Model:CA-1002 Size:1350x1350x650mm