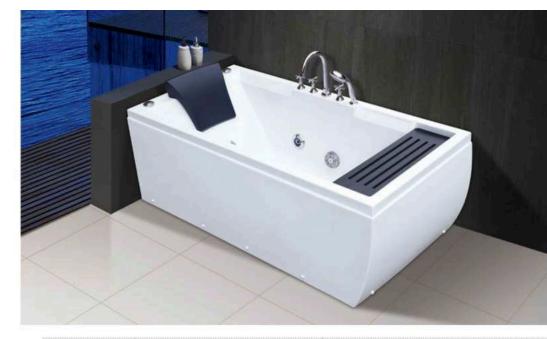

Model:CA-8801 Size:1400x1400x650mm

003

Model: CA-1001 Size:1100x1100x650mm 1200x1200x650mm 1350x1350x650mm 1500x1500x650mm

Simple, Eternal Fashion

仿生炭ể海动曲披背部时尚设计。简约与充满未来秘的设计概念,将科 按与艺术品类类结合,形现与众不同的高贵气器

Model:CA-1002 Size:1350x1350x650mm