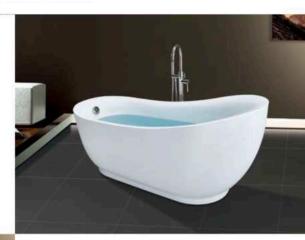

Model:CA-8801 Size:1400x1400x650mm

003

Model: CA-1001 Size:1100x1100x650mm 1200x1200x650mm 1350x1350x650mm 1500x1500x650mm

Simple, Eternal Fashion

仿生炭ể海动曲披背部时尚设计。简约与充满未来秘的设计概念,将科 按与艺术品类类结合,形现与众不同的高贵气器

Model:CA-1002 Size:1350x1350x650mm