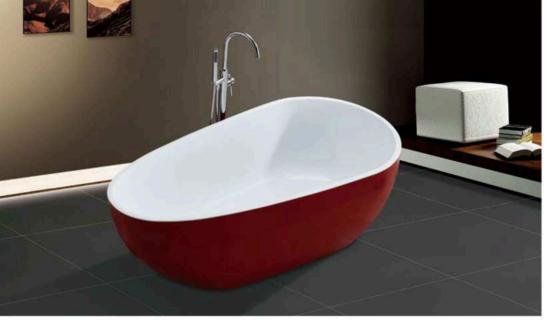

Model:CA-8801 Size:1400x1400x650mm

003

Model: CA-1001 Size:1100x1100x650mm 1200x1200x650mm 1350x1350x650mm 1500x1500x650mm

Simple, Eternal Fashion

仿生炭ể海动曲披背部时尚设计。简约与充满未来秘的设计概念,将科 按与艺术品类类结合,形现与众不同的高贵气器

Model:CA-1002 Size:1350x1350x650mm