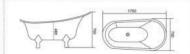

Model:CA-8801 Size:1400x1400x650mm

003

Model: CA-1001 Size:1100x1100x650mm 1200x1200x650mm 1350x1350x650mm 1500x1500x650mm

Simple, Eternal Fashion

仿生炭ể海动曲披背部时尚设计。简约与充满未来秘的设计概念,将科 按与艺术品类类结合,形现与众不同的高贵气器

Model:CA-1002 Size:1350x1350x650mm