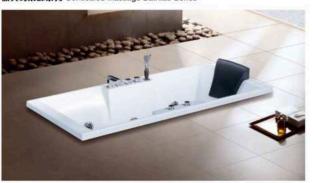

#### 按摩浴缸系列 Massage Bathtub Series

#### Model: CA-5003

Size:1700x750x580mm 1700x800x580mm 1800x800x600mm