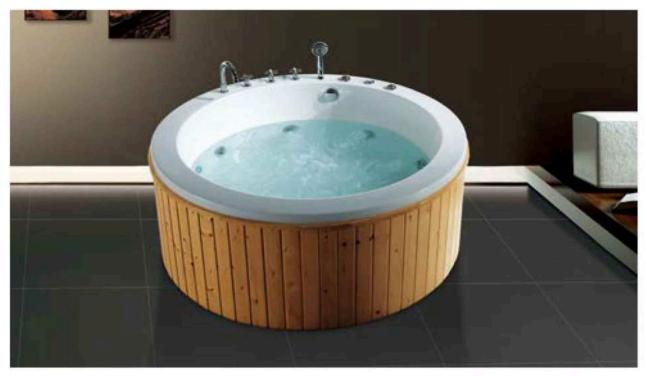

#### 按摩浴缸系列 Massage Bathtub Series

#### Model:CA-5001

Size:1100x1100x600mm 1200x1200x600mm 1350x1350x600mm 1500x1500x600mm 1600x1600x620mm 1800x1800x620mm 1900x1900x620mm