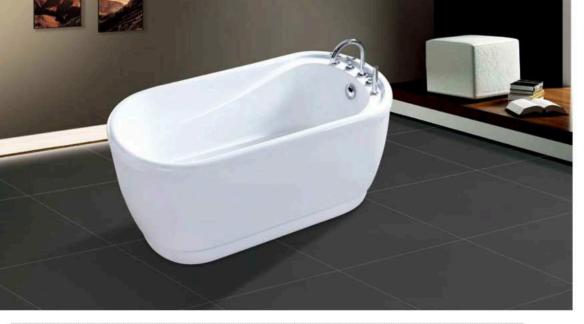

Model:CA-8801 Size:1400x1400x650mm

003

Model: CA-1001 Size:1100x1100x650mm 1200x1200x650mm 1350x1350x650mm 1500x1500x650mm

Simple, Eternal Fashion

仿生炭ể海动曲披背部时尚设计。简约与充满未来秘的设计概念,将科 按与艺术品类类结合,形现与众不同的高贵气器

Model:CA-1002 Size:1350x1350x650mm