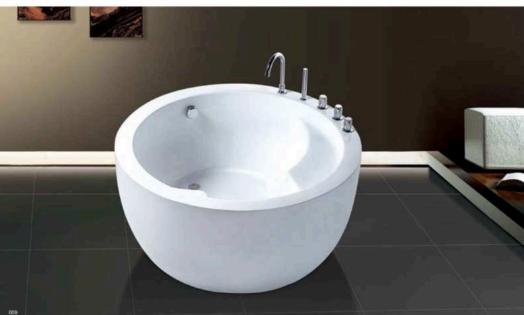

Model:CA-8801 Size:1400x1400x650mm

003

Model: CA-1001 Size:1100x1100x650mm 1200x1200x650mm 1350x1350x650mm 1500x1500x650mm

Simple, Eternal Fashion

仿生炭ể海动曲披背部时尚设计。简约与充满未来秘的设计概念,将科 按与艺术品类类结合,形现与众不同的高贵气器

Model:CA-1002 Size:1350x1350x650mm