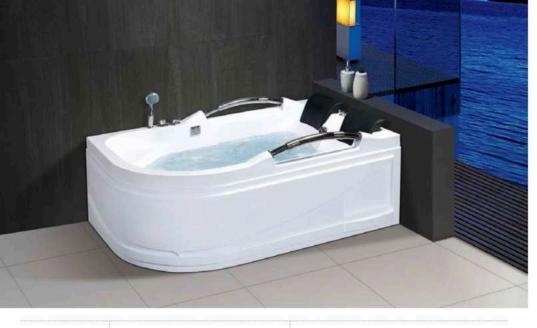

Model: CA-1010 Size: 1500x750x750x610mm 1600x780x750mm 1700x800x750mm 1800x900x830x650mm

设计源于更懂生活

个性化设计风格带来坐折视觉效常,材质及静脉的巧妙物配更显高青气质,在生活之上满足饱的 更有品位需求。

Popular festion octor, hidden in the light of classical flavor, jump but on the color, and natural elements, as if every place is art, quiet and elegant, all low-leey gorgoous.

Model:CA-1012 Size:1200x750x650mm 1300x750x650mm 1400x750x650mm 1500x750x650mm