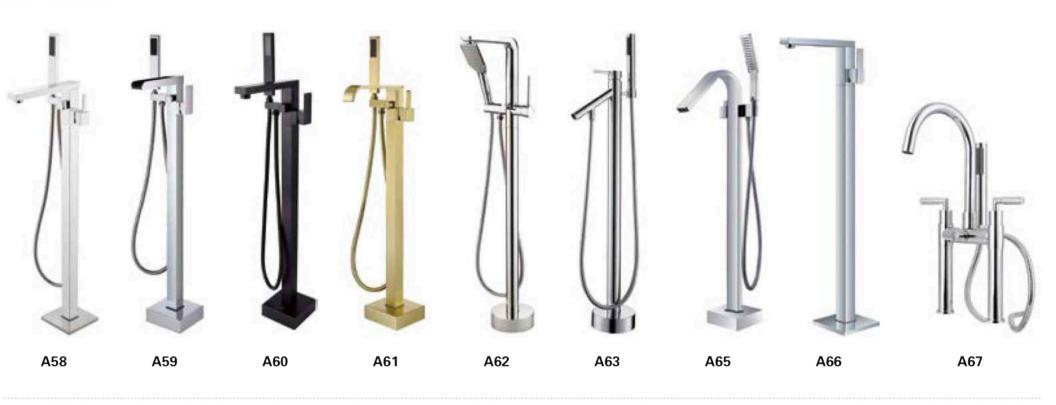

#### 落地龙头系列 Shower Pillar Series

**A12** 15#/17# 防水 TV 15#/17#watertigtness TV

1.5w、1kw

A16 3kw

A17

A18

A19

**A13** 防水 DVD watertigtness DVD