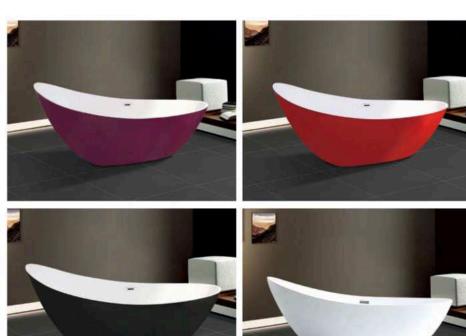

# BATHTUBS JACUZZI

FEATURED PRODUCT

- ALCOVE BATHTTUBS
- DROP-IN BATHTUBS
- FREESTANDING BATHTUBS