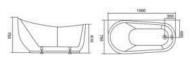

Model:CA-8801 Size:1400x1400x650mm

003

Model: CA-1001 Size:1100x1100x650mm 1200x1200x650mm 1350x1350x650mm 1500x1500x650mm

Simple, Eternal Fashion

仿生炭ể海动曲披背部时尚设计。简约与充满未来秘的设计概念,将科 按与艺术品类类结合,形现与众不同的高贵气器

Model:CA-1002 Size:1350x1350x650mm