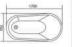

Model:CA-8801 Size:1400x1400x650mm

003

Model: CA-1001 Size:1100x1100x650mm 1200x1200x650mm 1350x1350x650mm 1500x1500x650mm

Simple, Eternal Fashion

仿生炭ể海动曲披背部时尚设计。简约与充满未来秘的设计概念,将科 按与艺术品类类结合,形现与众不同的高贵气器

Model:CA-1002 Size:1350x1350x650mm