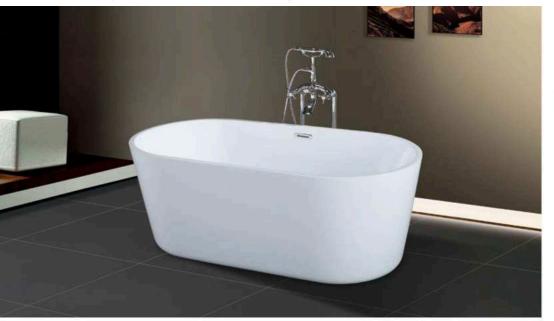

Model:CA-8801 Size:1400x1400x650mm

003

Model: CA-1001 Size:1100x1100x650mm 1200x1200x650mm 1350x1350x650mm 1500x1500x650mm

Simple, Eternal Fashion

仿生炭ể海动曲披背部时尚设计。简约与充满未来秘的设计概念,将科 按与艺术品类类结合,形现与众不同的高贵气器

Model:CA-1002 Size:1350x1350x650mm