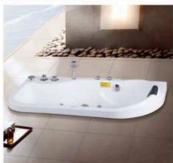

#### 嵌入式沿缸系列 Concealed Massage Bathtub Series

Model: CA-6023 Size:1850x880x520mm

Model:CA-6025 Size:1800x1200x650mm 左右裙 left/right skirt