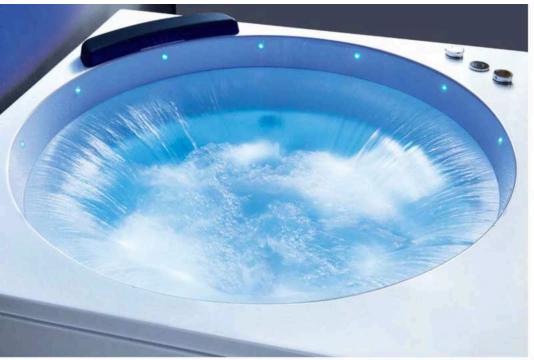

Model:CA-8801 Size:1400x1400x650mm

003

Model: CA-1001 Size:1100x1100x650mm 1200x1200x650mm 1350x1350x650mm 1500x1500x650mm

Simple, Eternal Fashion

仿生炭ể海动曲披背部时尚设计。简约与充满未来秘的设计概念,将科 按与艺术品类类结合,形现与众不同的高贵气器

Model:CA-1002 Size:1350x1350x650mm