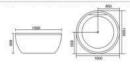

Model:CA-8801 Size:1400x1400x650mm

003

Model: CA-1001 Size:1100x1100x650mm 1200x1200x650mm 1350x1350x650mm 1500x1500x650mm

Simple, Eternal Fashion

仿生炭ể海动曲披背部时尚设计。简约与充满未来秘的设计概念,将科 按与艺术品类类结合,形现与众不同的高贵气器

Model:CA-1002 Size:1350x1350x650mm