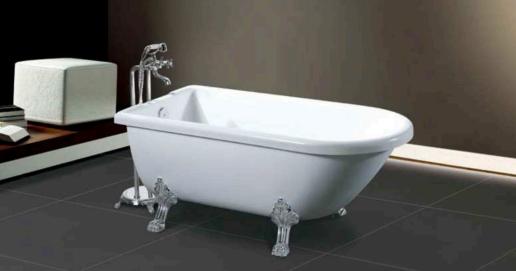

#### **Chaise Bathtub Series**

铜制键金/锥复古洛虹脚,经久朝用、别有风情。经典贵妃缸是设计,维容华典。优质亚克力或厚重铸铁材质,附唐旭。耐腐蚀、暴清洁。坚而耐用、历久弥析。

Copper gold-plated/silver retro bath feet, durable, don't have style. The classic imperial concubine cylinder is designed and elegant. Quality acrylic or heavy cast iron, Resistant to wear and corrosion, easy to clean, durable and lasting.