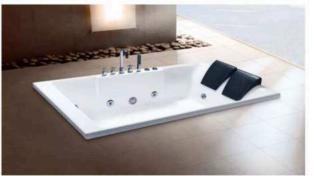

#### 按摩浴缸系列 Massage Bathtub Series

#### 按摩浴缸系列 Massage Bathtub Series

Model: CA-5007 Size:1300x1300x580mm

Model:CA-5008 Size:1500x1500x700mm

Model: CA-5009 Size: 1200x1200x600mm