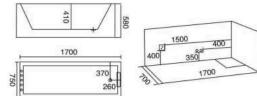

70x650mm 1300x750x770x650mm 1400x750x770x650mm 1500x750x770x650mm 1600x750x770x650mm 1700x750x770x650mm 1800x750x770x650mm







#### Model: CA-2016

Size:1200x750x770x650mm 1300x750x770x650mm 1400x750x770x650mm 1500x750x770x650mm 1600x750x770x650mm 1700x750x770x650mm 1800x750x770x650mm







#### 贵妃紅系列 Chaise Bathtub Series





#### 按摩浴缸系列 Massage Bathtub Series



#### Model:CA-5001

Size:1100x1100x600mm 1200x1200x600mm 1350x1350x600mm 1500x1500x600mm 1600x1600x620mm 1800x1800x620mm 1900x1900x620mm





#### Model: CA-5002 Size:1850x850x680mm







Model: CA-5006 Size:1500x1500x700mm



# Simple, Eternal Fashion

流行的时尚色彩,隐藏于淡淡的古典风味中,跃然而上的色彩,与自然相系的元素, 仿佛每一处都是艺术,宁静雅致,尽显低调的华丽。

#### 按摩浴缸系列 Massage Bathtub Series



#### Model: CA-5003

Size:1700x750x580mm 1700x800x580mm 1800x800x600mm





#### Model: CA-5005

Size:1500x1500x650mm 1800x1800x650mm



#### 按摩浴缸系列 Massage Bathtub Series



Model: CA-5007 Size:1300x1300x580mm







Model:CA-5008 Size:1500x1500x700mm







Model: CA-5009 Size: 1200x1200x600mm



# Simple, Eternal Fashion

流行的时尚色彩,隐藏于淡淡的古典风味中,跃然而上的色彩,与自然相系的元素, 仿佛每一处都是艺术,宁静雅致,尽显低调的华丽。



Model:CA-5011 Size:1800x1230x650mm 左右裙 lett/right skirt



Simple, Eternal Fashion 而行前时间告决,即属于法国的企业风险中,就提出上的背相,与我然相声的元素。 台湾是一封经马艺术,学科经验,采述当场的专动。







Model:CA-5012 Size:1550x780x700mm 左右裙 left/right skirt



按摩洛缸系列 Massage Bathtub Series



Model:CA-5015 Size:1700x850x700mm 左右裙 left/right skirt





Model: CA-5016 Size:1710x850x700mm





Model:CA-5019 Size:1600x800x600mm







#### 按摩治缸系列 Massage Bathtub Series















Model: CA-5032 Size: 1400x730x600mm 1500x730x6