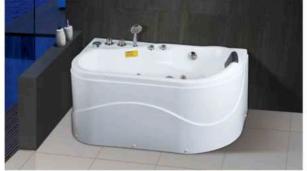

# Simple, Eternal Fashion

流行的时尚色彩,隐藏于淡淡的古典风味中,跃然而上的色彩,与自然相系的元素, 仿佛每一处都是艺术,宁静雅致,尽显低调的华丽。

Model:CA-5011 Size:1800x1230x650mm 左右裙 lett/right skirt

Simple, Eternal Fashion 而行前时间告决,即属于法国的企业风险中,就提出上的背相,与我然相声的元素。 台湾是一封经马艺术,学科经验,采述当场的专动。