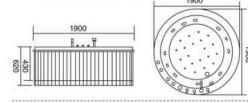

#### Model:CA-5001

Size:1100x1100x600mm 1200x1200x600mm 1350x1350x600mm 1500x1500x600mm 1600x1600x620mm 1800x1800x620mm 1900x1900x620mm