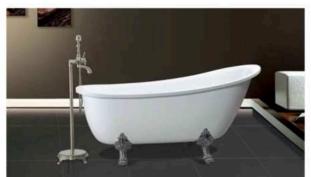

#### 贵妃缸系列

#### **Chaise Bathtub Series**

铜制键金/锥复古洛虹脚,经久朝用、别有风情。经典贵妃缸是设计,维容华典。优质亚克力或厚重铸铁材质,附唐旭。耐腐蚀、暴清洁。坚而耐用、历久弥析。

Copper gold-plated/silver retro bath feet, durable, don't have style. The classic imperial concubine cylinder is designed and elegant. Quality acrylic or heavy cast iron, Resistant to wear and corrosion, easy to clean, durable and lasting.