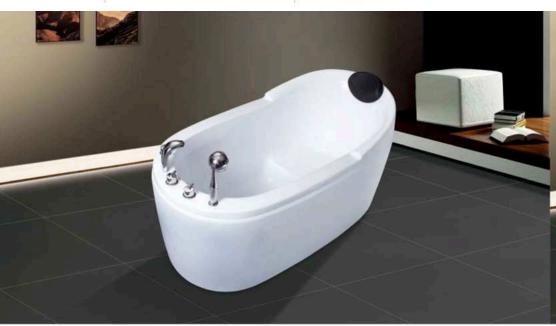

Model:CA-8801 Size:1400x1400x650mm

003

Model: CA-1001 Size:1100x1100x650mm 1200x1200x650mm 1350x1350x650mm 1500x1500x650mm

Simple, Eternal Fashion

仿生炭ể海动曲披背部时尚设计。简约与充满未来秘的设计概念,将科 按与艺术品类类结合,形现与众不同的高贵气器

Model:CA-1002 Size:1350x1350x650mm