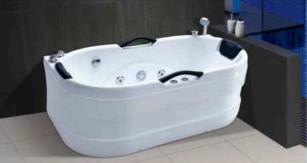

Simple, Eternal Fashion Tining and Therman, Therman, Brewn, J.

Model: CA-1003 Size: 1200x1200x600mm 1300x1300x600mm 1500x1500x600mm 1600x1600x600mm

Model:CA-1009 Size:1500x750x750x610mm 1600x780x750x610mm 1700x800x750x600mm 1800x900x830x650mm