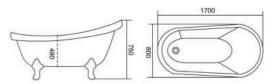

Simple, Eternal Fashion Tining and Therman, Therman, Brewn, J.

Model: CA-1003 Size: 1200x1200x600mm 1300x1300x600mm 1500x1500x600mm 1600x1600x600mm

Model:CA-1009 Size:1500x750x750x610mm 1600x780x750x610mm 1700x800x750x600mm 1800x900x830x650mm