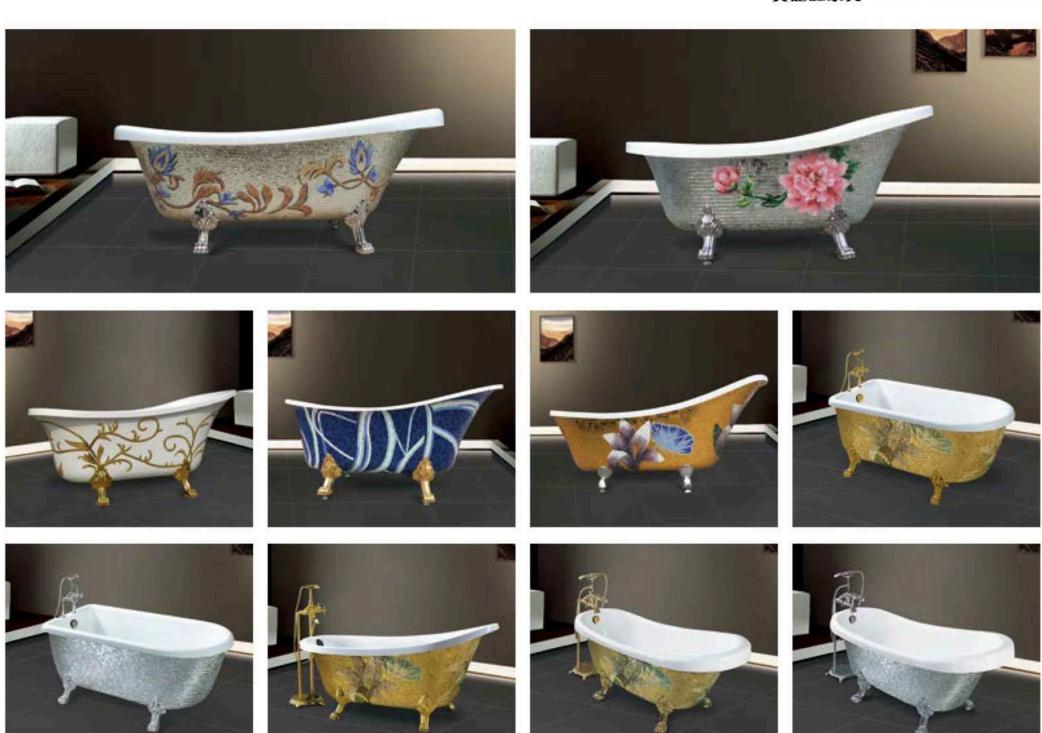

#### 贵妃缸系列

#### **Chaise Bathtub Series**

铜制键金/锥复古洛虹脚,经久朝用、别有风情。经典贵妃缸是设计,维容华典。优质亚克力或厚重铸铁材质,附唐旭。耐腐蚀、暴清洁。坚而耐用、历久弥析。

Copper gold-plated/silver retro bath feet, durable, don't have style. The classic imperial concubine cylinder is designed and elegant. Quality acrylic or heavy cast iron, Resistant to wear and corrosion, easy to clean, durable and lasting.