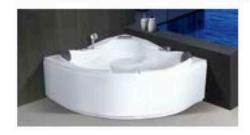

#### Model:CA-5001

Size:1100x1100x600mm 1200x1200x600mm 1350x1350x600mm 1500x1500x600mm 1600x1600x620mm 1800x1800x620mm 1900x1900x620mm