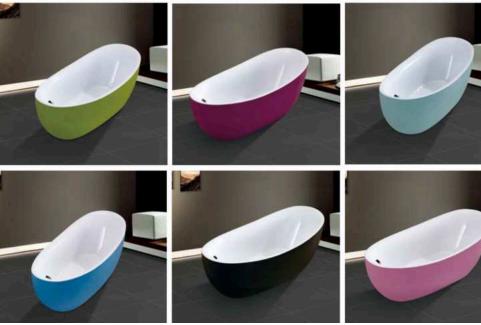

# BATHTUBS JACUZZI

FEATURED PRODUCT

- ALCOVE BATHTTUBS
- DROP-IN BATHTUBS
- FREESTANDING BATHTUBS