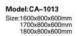

Model:CA-2013 Size:1500x750x690mm

Simple, Eternal Fashion

有行的时间表现,然后于自行的人类的特色,所谓的上的变形。在这种形式发展。 自然有一些相似的方式,可能够够,是这些的效果。

Model: CA-2012A Size: 1360x750x750mm 1500x750x780mm 1600x780x700x600mm 1700x800x830x660mm 1800x900x850x650mm