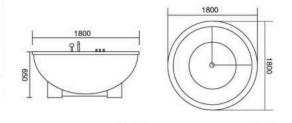

Model:CA-8801 Size:1400x1400x650mm

003

Model: CA-1001 Size:1100x1100x650mm 1200x1200x650mm 1350x1350x650mm 1500x1500x650mm

Simple, Eternal Fashion

仿生炭ể海动曲披背部时尚设计。简约与充满未来秘的设计概念,将科 按与艺术品类类结合,形现与众不同的高贵气器

Model:CA-1002 Size:1350x1350x650mm