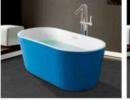

Model:CA-8801 Size:1400x1400x650mm

003

Model: CA-1001 Size:1100x1100x650mm 1200x1200x650mm 1350x1350x650mm 1500x1500x650mm

Simple, Eternal Fashion

仿生炭ể海动曲披背部时尚设计。简约与充满未来秘的设计概念,将科 按与艺术品类类结合,形现与众不同的高贵气器

Model:CA-1002 Size:1350x1350x650mm