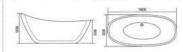

Model:CA-8801 Size:1400x1400x650mm

003

Model: CA-1001 Size:1100x1100x650mm 1200x1200x650mm 1350x1350x650mm 1500x1500x650mm

Simple, Eternal Fashion

仿生炭ể海动曲披背部时尚设计。简约与充满未来秘的设计概念,将科 按与艺术品类类结合,形现与众不同的高贵气器

Model:CA-1002 Size:1350x1350x650mm