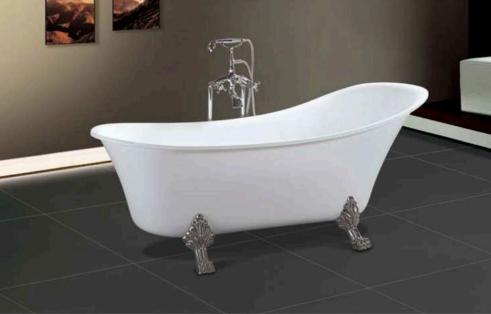

Model:CA-8801 Size:1400x1400x650mm

003

Model: CA-1001 Size:1100x1100x650mm 1200x1200x650mm 1350x1350x650mm 1500x1500x650mm

Simple, Eternal Fashion

仿生炭ể海动曲披背部时尚设计。简约与充满未来秘的设计概念,将科 按与艺术品类类结合,形现与众不同的高贵气器

Model:CA-1002 Size:1350x1350x650mm