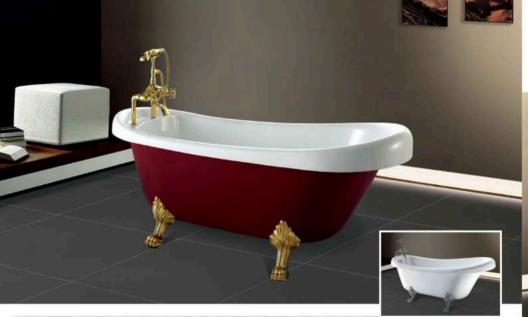

#### 贵妃缸系列

#### **Chaise Bathtub Series**

铜制键金/锥复古洛虹脚,经久朝用、别有风情。经典贵妃缸是设计,维容华典。优质亚克力或厚重铸铁材质,附唐旭。耐腐蚀、暴清洁。坚而耐用、历久弥析。

Copper gold-plated/silver retro bath feet, durable, don't have style. The classic imperial concubine cylinder is designed and elegant. Quality acrylic or heavy cast iron, Resistant to wear and corrosion, easy to clean, durable and lasting.