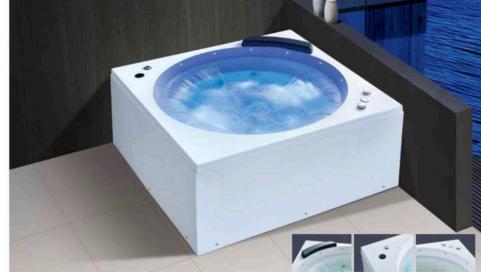

Model:CA-8801 Size:1400x1400x650mm

003

Model: CA-1001 Size:1100x1100x650mm 1200x1200x650mm 1350x1350x650mm 1500x1500x650mm

Simple, Eternal Fashion

仿生炭ể海动曲披背部时尚设计。简约与充满未来秘的设计概念,将科 按与艺术品类类结合,形现与众不同的高贵气器

Model:CA-1002 Size:1350x1350x650mm