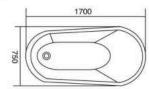

Model: CA-1010 Size: 1500x750x750x610mm 1600x780x750mm 1700x800x750mm 1800x900x830x650mm

设计源于更懂生活

个性化设计风格带来坐折视觉效常,材质及静脉的巧妙物配更显高青气质,在生活之上满足饱的 更有品位需求。

Popular festion octor, hidden in the light of classical flavor, jump but on the color, and natural elements, as if every place is art, quiet and elegant, all low-leey gorgoous.