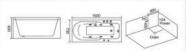

Model:CA-8801 Size:1400x1400x650mm

003

Model: CA-1001 Size:1100x1100x650mm 1200x1200x650mm 1350x1350x650mm 1500x1500x650mm

Simple, Eternal Fashion

仿生炭ể海动曲披背部时尚设计。简约与充满未来秘的设计概念,将科 按与艺术品类类结合,形现与众不同的高贵气器

Model:CA-1002 Size:1350x1350x650mm