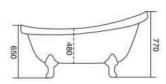

# **KNOW THE SIZE**

Our BATHTUBS are mostly preorder basis. Please check the **Length** that you need in cm format so we can send you the price.

Lead time for pre-order items are 8-10 WEEKS. Please check before you order.