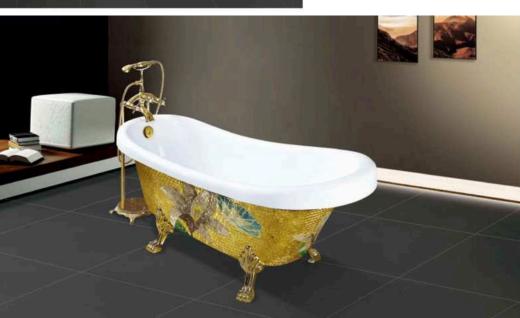

Model:CA-8801 Size:1400x1400x650mm

003

Model: CA-1001 Size:1100x1100x650mm 1200x1200x650mm 1350x1350x650mm 1500x1500x650mm

Simple, Eternal Fashion

仿生炭ể海动曲披背部时尚设计。简约与充满未来秘的设计概念,将科 按与艺术品类类结合,形现与众不同的高贵气器

Model:CA-1002 Size:1350x1350x650mm