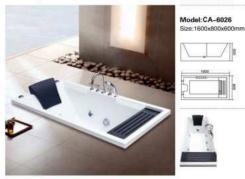

#### 嵌入式沿缸系列 Concealed Massage Bathtub Series

Model: CA-6023 Size:1850x880x520mm

Model:CA-6025 Size:1800x1200x650mm 左右裙 left/right skirt