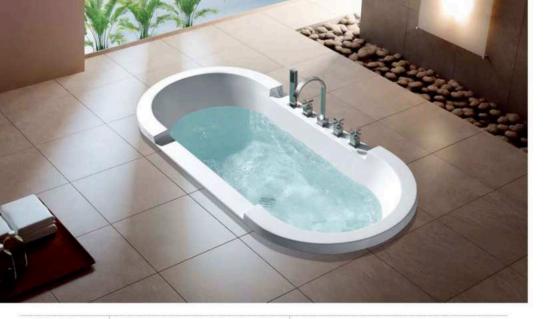

Model:CA-8801 Size:1400x1400x650mm

003

Model: CA-1001 Size:1100x1100x650mm 1200x1200x650mm 1350x1350x650mm 1500x1500x650mm

Simple, Eternal Fashion

仿生炭ể海动曲披背部时尚设计。简约与充满未来秘的设计概念,将科 按与艺术品类类结合,形现与众不同的高贵气器

Model:CA-1002 Size:1350x1350x650mm