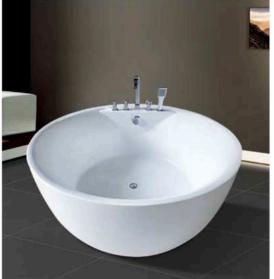

Model:CA-8801 Size:1400x1400x650mm

003

Model: CA-1001 Size:1100x1100x650mm 1200x1200x650mm 1350x1350x650mm 1500x1500x650mm

Simple, Eternal Fashion

仿生炭ể海动曲披背部时尚设计。简约与充满未来秘的设计概念,将科 按与艺术品类类结合,形现与众不同的高贵气器

Model:CA-1002 Size:1350x1350x650mm