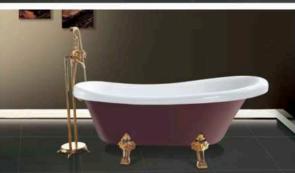

#### **Chaise Bathtub Series**

铜制键金/锥复古洛虹脚,经久朝用、别有风情。经典贵妃缸是设计,维容华典。优质亚克力或厚重铸铁材质,附唐旭。耐腐蚀、暴清洁。坚而耐用、历久弥析。

Copper gold-plated/silver retro bath feet, durable, don't have style. The classic imperial concubine cylinder is designed and elegant. Quality acrylic or heavy cast iron, Resistant to wear and corrosion, easy to clean, durable and lasting.