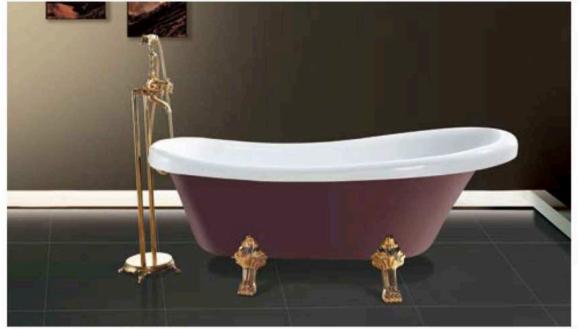

#### **Chaise Bathtub Series**

铜制键金/锥复古洛虹脚,经久朝用、别有风情。经典贵妃缸是设计,维容华典。优质亚克力或厚重铸铁材质,附唐旭。耐腐蚀、暴清洁。坚而耐用、历久弥析。

Copper gold-plated/silver retro bath feet, durable, don't have style. The classic imperial concubine cylinder is designed and elegant. Quality acrylic or heavy cast iron, Resistant to wear and corrosion, easy to clean, durable and lasting.