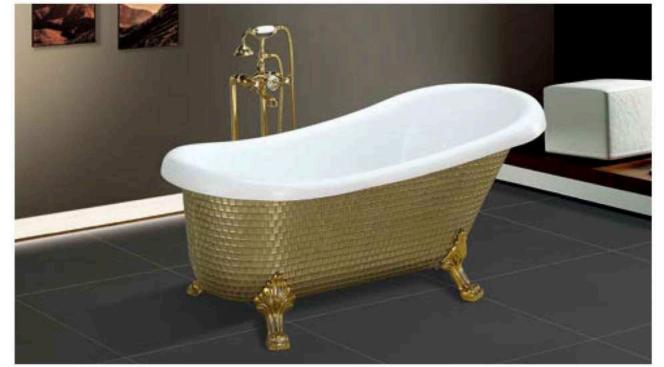

#### **Chaise Bathtub Series**

铜制键金/锥复古洛虹脚,经久朝用、别有风情。经典贵妃缸是设计,维容华典。优质亚克力或厚重铸铁材质,附唐旭。耐腐蚀、暴清洁。坚而耐用、历久弥析。

Copper gold-plated/silver retro bath feet, durable, don't have style. The classic imperial concubine cylinder is designed and elegant. Quality acrylic or heavy cast iron, Resistant to wear and corrosion, easy to clean, durable and lasting.