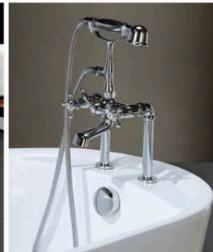

#### 落地龙头系列 Shower Pillar Series

**A12** 15#/17# 防水 TV 15#/17#watertigtness TV

1.5w、1kw

A16 3kw

A17

A18

A19

**A13** 防水 DVD watertigtness DVD