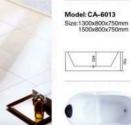

的背相,与我然相声的元素。 台湾是一封经马艺术,学科经验,采述当场的专动。







Model:CA-5012 Size:1550x780x700mm 左右裙 left/right skirt



按摩洛缸系列 Massage Bathtub Series



Model:CA-5015 Size:1700x850x700mm 左右裙 left/right skirt





Model: CA-5016 Size:1710x850x700mm





Model:CA-5019 Size:1600x800x600mm







#### 按摩治缸系列 Massage Bathtub Series















Model: CA-5032 Size: 1400x730x600mm 1500x730x600mm 1600x730x600mm 1700x730x600mm





103



# **Concealed Massage Bathtub Series** 每一时每一刻,不断沁入自己的阅历和你神往的故事,空间里好比一首美妙的乐曲,每段都余音绕梁,让你充分释放欧式浪漫情怀! At every moment, your own experience and the story of your fascination continue to seep in Space is like a beautiful music, each section are lingering sound around the beam, let you fully release the European romantic feelings! 105

#### 嵌入式指缸系列 Concealed Massage Bathtub Series













Model: CA-6015 Size:1500x750x600mm 1600x800x600mm 1700x800x600mm 1800x820x600mm







#### Model: CA-6012

- Model: CA-6012 Size:1300x750x650mm 1400x750x650mm 1500x750x650mm 1500x800x650mm 1600x800x650mm 1700x800x650mm 1800x820x650mm



#### 嵌入式沿缸系列 Concealed Massage Bathtub Series



Model: CA-6023 Size:1850x880x520mm







Model:CA-6025 Size:1800x1200x650mm 左右裙 left/right skirt





#### 嵌入式沿缸系列 Concealed Massage Bathtub Series





















#### 落地龙头系列 Shower Pillar Series











**A12** 15#/17# 防水 TV 15#/17#watertigtness TV



1.5w、1kw



A16 3kw



A17



A18



A19



**A13** 防水 DVD watertigtness DVD



A20



A21



A22



A23



A25





















A29



A26 A27 A28





























A30



A32



A33



A36





















**A37** 

A38