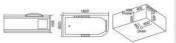

Model: CA-1010 Size: 1500x750x750x610mm 1600x780x750mm 1700x800x750mm 1800x900x830x650mm

设计源于更懂生活

个性化设计风格带来坐折视觉效常,材质及静脉的巧妙物配更显高青气质,在生活之上满足饱的 更有品位需求。

Popular festion octor, hidden in the light of classical flavor, jump but on the color, and natural elements, as if every place is art, quiet and elegant, all low-leey gorgoous.

Model:CA-1012 Size:1200x750x650mm 1300x750x650mm 1400x750x650mm 1500x750x650mm