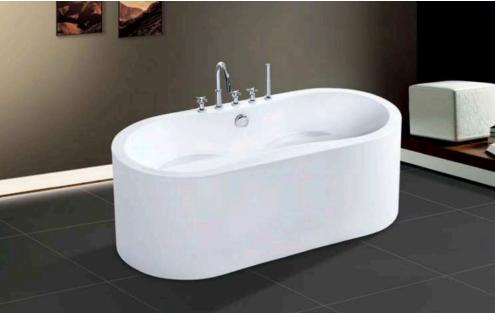

Model:CA-8801 Size:1400x1400x650mm

003

Model: CA-1001 Size:1100x1100x650mm 1200x1200x650mm 1350x1350x650mm 1500x1500x650mm

Simple, Eternal Fashion

仿生炭ể海动曲披背部时尚设计。简约与充满未来秘的设计概念,将科 按与艺术品类类结合,形现与众不同的高贵气器

Model:CA-1002 Size:1350x1350x650mm