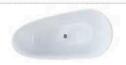

Model:CA-8801 Size:1400x1400x650mm

003

Model: CA-1001 Size:1100x1100x650mm 1200x1200x650mm 1350x1350x650mm 1500x1500x650mm

Simple, Eternal Fashion

仿生炭ể海动曲披背部时尚设计。简约与充满未来秘的设计概念,将科 按与艺术品类类结合,形现与众不同的高贵气器

Model:CA-1002 Size:1350x1350x650mm