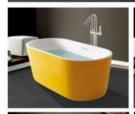

Model:CA-8801 Size:1400x1400x650mm

003

Model: CA-1001 Size:1100x1100x650mm 1200x1200x650mm 1350x1350x650mm 1500x1500x650mm

Simple, Eternal Fashion

仿生炭ể海动曲披背部时尚设计。简约与充满未来秘的设计概念,将科 按与艺术品类类结合,形现与众不同的高贵气器

Model:CA-1002 Size:1350x1350x650mm