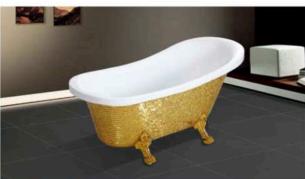

Model:CA-8801 Size:1400x1400x650mm

003

Model: CA-1001 Size:1100x1100x650mm 1200x1200x650mm 1350x1350x650mm 1500x1500x650mm

Simple, Eternal Fashion

仿生炭ể海动曲披背部时尚设计。简约与充满未来秘的设计概念,将科 按与艺术品类类结合,形现与众不同的高贵气器

Model:CA-1002 Size:1350x1350x650mm