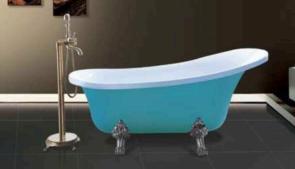

#### 贵妃缸系列

#### **Chaise Bathtub Series**

铜制键金/锥复古洛虹脚,经久朝用、别有风情。经典贵妃缸是设计,维容华典。优质亚克力或厚重铸铁材质,附唐旭。耐腐蚀、暴清洁。坚而耐用、历久弥析。

Copper gold-plated/silver retro bath feet, durable, don't have style. The classic imperial concubine cylinder is designed and elegant. Quality acrylic or heavy cast iron, Resistant to wear and corrosion, easy to clean, durable and lasting.