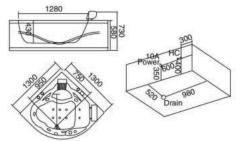

#### Model:CA-2007

Size:1200x700x750x650mm 1300x750x690x620mm 1400x700x780mm 1500x750x750mm 1600x800x750mm 1700x800x750mm 1800x800x750mm

Model:CA-2002 Size:1550X690X700x560mm

Model:CA-2003 Size:1600x690x780x630mm

Model:CA-2007 Nice:1200x700x750x650mm 1300x750x690x620mm 1300x750x690x620mm 1400x700x750x750mm 1500x750x750mm 1600x800x750mm 1800x800x750mm 1800x800x750mm