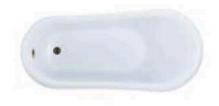

Model:CA-8801 Size:1400x1400x650mm

003

Model: CA-1001 Size:1100x1100x650mm 1200x1200x650mm 1350x1350x650mm 1500x1500x650mm

Simple, Eternal Fashion

仿生炭ể海动曲披背部时尚设计。简约与充满未来秘的设计概念,将科 按与艺术品类类结合,形现与众不同的高贵气器

Model:CA-1002 Size:1350x1350x650mm