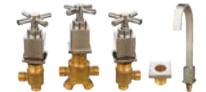

#### 落地龙头系列 Shower Pillar Series

**A12** 15#/17# 防水 TV 15#/17#watertigtness TV

1.5w、1kw

A16 3kw

A17

A18

A19

**A13** 防水 DVD watertigtness DVD