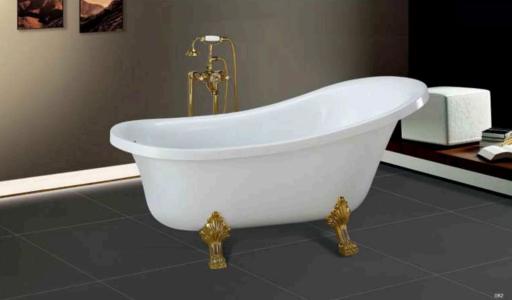

#### **Chaise Bathtub Series**

铜制键金/锥复古洛虹脚,经久朝用、别有风情。经典贵妃缸是设计,维容华典。优质亚克力或厚重铸铁材质,附唐旭。耐腐蚀、暴清洁。坚而耐用、历久弥析。

Copper gold-plated/silver retro bath feet, durable, don't have style. The classic imperial concubine cylinder is designed and elegant. Quality acrylic or heavy cast iron, Resistant to wear and corrosion, easy to clean, durable and lasting.