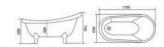

#### Model:CA-2007

Size:1200x700x750x650mm 1300x750x690x620mm 1400x700x780mm 1500x750x750mm 1600x800x750mm 1700x800x750mm 1800x800x750mm